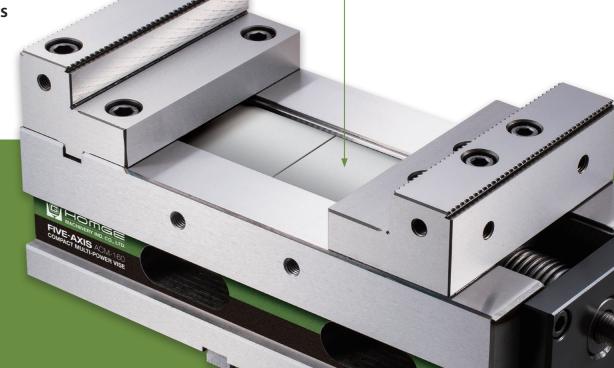

## **FIVE-AXIS COMPACT MULTI-POWER** ISE

Significantly upgrade CNC Machining Centers

- Shortest Length with Big Jaw Opening
- Extremely High Accuracy and Repeatability
- Special MULTI-POWER design enhances clamping force of 0~5000KG

## FIVE-AXIS COMPACT MULTI-POWER VISE MODEL: ACM-130, 160

suitable for CNC 5-Axis Machining Centers, horizontal and vertical CNC Machining Centers

- **1.** Compact design with big jaw opening, which enhances machine space utilization.
- Vise jaws are made of High quality Tool Steel (SCM440) and Hardened to achieve HRC 55°, which makes vise clamp the workpieces easily and firmly.
- Wise body is made of **Ductile Iron** above **FCD 60** grade and its slideways are hardened to **HRC 52°**, which makes the vise tensile strength with high precision accuracy.
- The patented MULTI-POWER SYSTEM is built of high grade BEARING STEEL which doubles the clamping force. Adjustable clamping force 0~5000kg. With this special patented system the pressure is more consistent and eliminates oil leakage and maintenance problems associated with Hydraulic Vises.
- 5. Special Leadscrew Covers protect Leadscrew from swarf and avoid any possible damage to internal parts.