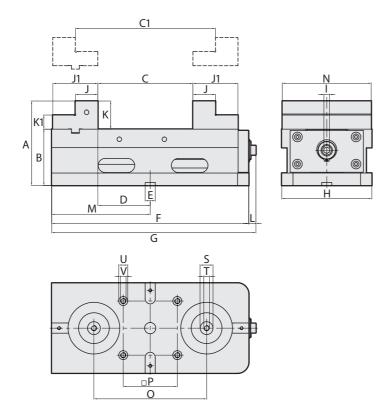

## **DIMENSIONS**

| SPECIFICATIONS (Material: Vise body S50C: HRC50° / Detachable Jaws SCM440: HRC55°) Unit: m |     |     |     |            |    |    |     |     |     |    |    |    |    | ոit: mm |    |     |     |     |    |
|--------------------------------------------------------------------------------------------|-----|-----|-----|------------|----|----|-----|-----|-----|----|----|----|----|---------|----|-----|-----|-----|----|
| Model                                                                                      | A   | В   | С   | <b>C</b> 1 | D  | E  | F   | G   | Н   | -1 | J  | J1 | K  | K1      | L  | М   | N   | 0   | Р  |
| ACM-130                                                                                    | 134 | 100 | 105 | 173        | 52 | 18 | 250 | 263 | 130 | 10 | 28 | 62 | 34 | 17      | 13 | 115 | 128 | 115 | 96 |
| ACM-160                                                                                    | 150 | 100 | 167 | 247        | 93 | 18 | 350 | 363 | 160 | 10 | 40 | 80 | 50 | 25      | 13 | 175 | 158 | 200 | 96 |
|                                                                                            |     |     |     |            |    |    |     |     |     |    |    |    |    |         |    |     |     |     |    |

| Model   | Q     | R        | S     | Т        | U     | V        | Max. Clamping Force | Weight (kg) |
|---------|-------|----------|-------|----------|-------|----------|---------------------|-------------|
| ACM-130 | ø11H7 | M8x1.25P | ø23H7 | M10x1.5P | ø16H7 | M10x1.5P | 5000kg              | 22          |
| ACM-160 | -     | -        | ø23H7 | M10x1.5P | ø16H7 | M10x1.5P | 5000kg              | 40          |