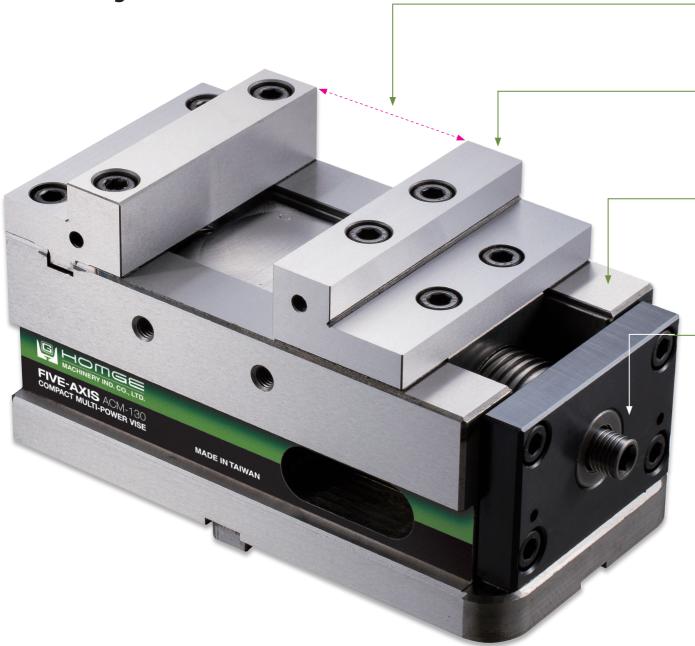

## FIVE-AXIS COMPACT MULTI-POWER VISE MODEL: ACM-130, 160

suitable for CNC 5-Axis Machining Centers, horizontal and vertical CNC Machining Centers

- **1.** Compact design with big jaw opening, which enhances machine space utilization.
- Vise jaws are made of High quality Tool Steel (SCM440) and Hardened to achieve HRC 55°, which makes vise clamp the workpieces easily and firmly.
- Wise body is made of **Ductile Iron** above **FCD 60** grade and its slideways are hardened to **HRC 52°**, which makes the vise tensile strength with high precision accuracy.
- The patented MULTI-POWER SYSTEM is built of high grade BEARING STEEL which doubles the clamping force. Adjustable clamping force 0~5000kg. With this special patented system the pressure is more consistent and eliminates oil leakage and maintenance problems associated with Hydraulic Vises.
- 5. Special Leadscrew Covers protect Leadscrew from swarf and avoid any possible damage to internal parts.