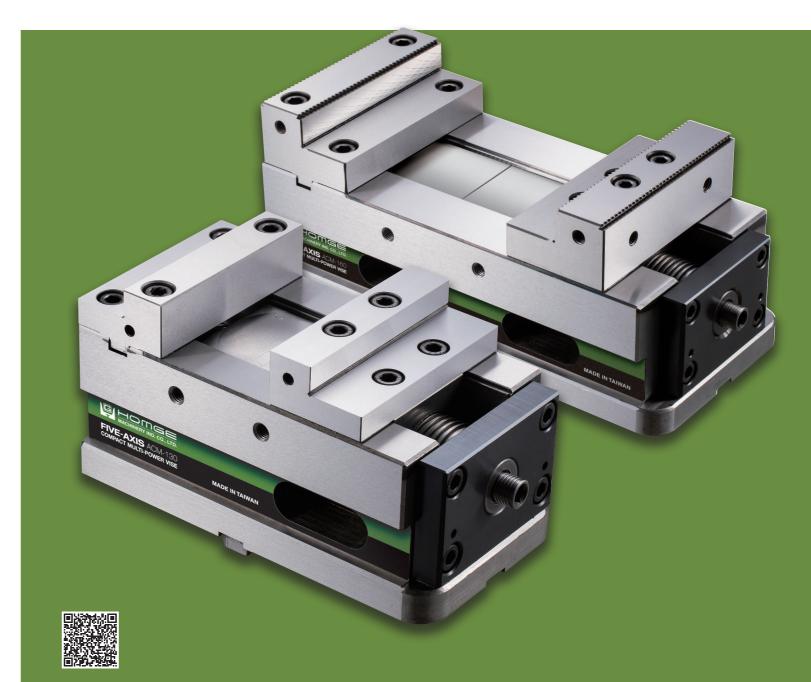

## **FIVE-AXIS COMPACT MULTI-POWER** ISE

Significantly upgrade CNC Machining Centers

- Shortest Length with Big Jaw Opening
- Extremely High Accuracy and Repeatability
- Special MULTI-POWER design enhances clamping force of 0~5000KG

## FIVE-AXIS COMPACT MULTI-POWER VISE MODEL: ACM-130, 160

suitable for CNC 5-Axis Machining Centers, horizontal and vertical CNC Machining Centers

- **1.** Compact design with big jaw opening, which enhances machine space utilization.
- Vise jaws are made of High quality Tool Steel (SCM440) and Hardened to achieve HRC 55°, which makes vise clamp the workpieces easily and firmly.
- Wise body is made of **Ductile Iron** above **FCD 60** grade and its slideways are hardened to **HRC 52°**, which makes the vise tensile strength with high precision accuracy.
- The patented MULTI-POWER SYSTEM is built of high grade BEARING STEEL which doubles the clamping force. Adjustable clamping force 0~5000kg. With this special patented system the pressure is more consistent and eliminates oil leakage and maintenance problems associated with Hydraulic Vises.
- 5. Special Leadscrew Covers protect Leadscrew from swarf and avoid any possible damage to internal parts.