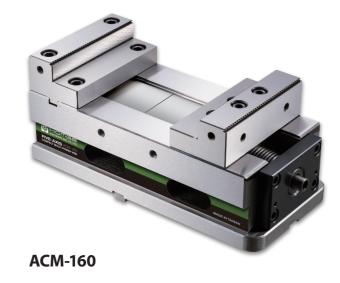

## **FIVE-AXIS COMPACT MULTI-POWER** ISE

Significantly upgrade CNC Machining Centers

- Shortest Length with Big Jaw Opening
- Extremely High Accuracy and Repeatability
- Special MULTI-POWER design enhances clamping force of 0~5000KG

## FIVE-AXIS COMPACT MULTI-POWER VISE MODEL: ACM-130, 160

suitable for CNC 5-Axis Machining Centers, horizontal and vertical CNC Machining Centers

- **1.** Compact design with big jaw opening, which enhances machine space utilization.
- Vise jaws are made of High quality Tool Steel (SCM440) and Hardened to achieve HRC 55°, which makes vise clamp the workpieces easily and firmly.
- Wise body is made of **Ductile Iron** above **FCD 60** grade and its slideways are hardened to **HRC 52°**, which makes the vise tensile strength with high precision accuracy.
- The patented MULTI-POWER SYSTEM is built of high grade BEARING STEEL which doubles the clamping force. Adjustable clamping force 0~5000kg. With this special patented system the pressure is more consistent and eliminates oil leakage and maintenance problems associated with Hydraulic Vises.
- 5. Special Leadscrew Covers protect Leadscrew from swarf and avoid any possible damage to internal parts.