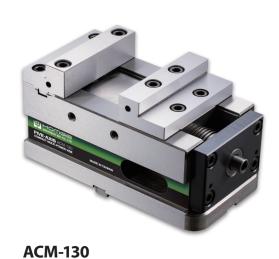

## **FIVE-AXIS COMPACT MULTI-POWER** ISE

Significantly upgrade CNC Machining Centers

- Shortest Length with Big Jaw Opening
- Extremely High Accuracy and Repeatability
- Special MULTI-POWER design enhances clamping force of 0~5000KG

## FIVE-AXIS COMPACT MULTI-POWER VISE MODEL: ACM-130, 160

suitable for CNC 5-Axis Machining Centers, horizontal and vertical CNC Machining Centers

- **1.** Compact design with big jaw opening, which enhances machine space utilization.
- Vise jaws are made of High quality Tool Steel (SCM440) and Hardened to achieve HRC 55°, which makes vise clamp the workpieces easily and firmly.
- Wise body is made of **Ductile Iron** above **FCD 60** grade and its slideways are hardened to **HRC 52°**, which makes the vise tensile strength with high precision accuracy.
- The patented MULTI-POWER SYSTEM is built of high grade BEARING STEEL which doubles the clamping force. Adjustable clamping force 0~5000kg. With this special patented system the pressure is more consistent and eliminates oil leakage and maintenance problems associated with Hydraulic Vises.
- 5. Special Leadscrew Covers protect Leadscrew from swarf and avoid any possible damage to internal parts.