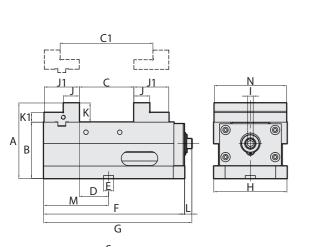

## **DIMENSIONS**

| SPECIFICATIONS (Material: Vise body S50C: HRC50° / Detachable Jaws SCM440: HRC55°) Unit: m |     |     |     |            |    |    |     |     |     |    |    |    |    | ոit: mm |    |     |     |     |    |
|--------------------------------------------------------------------------------------------|-----|-----|-----|------------|----|----|-----|-----|-----|----|----|----|----|---------|----|-----|-----|-----|----|
| Model                                                                                      | A   | В   | С   | <b>C</b> 1 | D  | E  | F   | G   | Н   | -1 | J  | J1 | K  | K1      | L  | М   | N   | 0   | Р  |
| ACM-130                                                                                    | 134 | 100 | 105 | 173        | 52 | 18 | 250 | 263 | 130 | 10 | 28 | 62 | 34 | 17      | 13 | 115 | 128 | 115 | 96 |
| ACM-160                                                                                    | 150 | 100 | 167 | 247        | 93 | 18 | 350 | 363 | 160 | 10 | 40 | 80 | 50 | 25      | 13 | 175 | 158 | 200 | 96 |
|                                                                                            |     |     |     |            |    |    |     |     |     |    |    |    |    |         |    |     |     |     |    |

| Model   | Q     | R        | S     | Т        | U     | V        | Max. Clamping Force | Weight (kg) |
|---------|-------|----------|-------|----------|-------|----------|---------------------|-------------|
| ACM-130 | ø11H7 | M8x1.25P | ø23H7 | M10x1.5P | ø16H7 | M10x1.5P | 5000kg              | 22          |
| ACM-160 | -     | -        | ø23H7 | M10x1.5P | ø16H7 | M10x1.5P | 5000kg              | 40          |