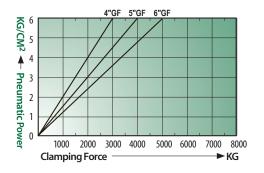

# Model: HBV-4"GF, 5"GF, 6"GF

- 1. Special High-Force Cylinders are designed to enhance clamping force of 0-5000kg and can be adjusted depends on the material of work-piece.
- 2. It's ergonmics for easy reach, thus saves time and prevents back strain.
- 3. Vise body is made of Ductile Iron above FCD 60 grade for high precision and durability.
- Slide ways are HARDENED to HRC 50° to further increase durability and maintain positioning height over long use.
- 5. The special ANGLE-LOCK SYSTEM with compact design for high rigidity automatically pulls the work-piece down to the accurate position.
- 6. High-Force Cylinders hardly malfunction.
- 7. Special safety device to ensure the vise holds clamping force 6 hours if the air supply is cut.
- **8.** Safety range is 4.5 mm.

Pneumatic power source 6kg/cm<sup>2</sup>

| Model    | J  | K  | L  | М   | Max. Clamping Force | Safaty Range | Weight (kg) |
|----------|----|----|----|-----|---------------------|--------------|-------------|
| HBV-4"GF | 15 | 48 | 57 | 145 | 3000 kg             | 4.5 mm       | 35          |
| HBV-5"GF | 15 | 55 | 57 | 145 | 4000 kg             | 4.5 mm       | 45          |
| HBV-6"GF | 15 | 58 | 57 | 145 | 5000 kg             | 4.5 mm       | 60          |