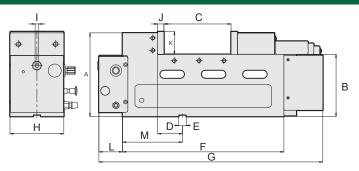

### **DIMENSIONS**

### **SPECIFICATIONS** (Material: FCD 60 ductile Iron. Hardness: HRC50°)

Unit: mm

| Model    | Α   | В        | C   | D  | E  | F   | G   | Н   | 1  |
|----------|-----|----------|-----|----|----|-----|-----|-----|----|
| HBV-4"GF | 190 | 145±0.01 | 105 | 60 | 18 | 325 | 476 | 102 | 10 |
| HBV-5"GF | 202 | 150±0.01 | 185 | 60 | 18 | 390 | 541 | 130 | 10 |
| HBV-6"GF | 200 | 145±0.01 | 250 | 60 | 18 | 465 | 620 | 161 | 10 |
|          |     |          |     |    |    |     |     |     |    |

| Model    | J  | K  | L  | М   | Max. Clamping Force | Safaty Range | Weight (kg) |
|----------|----|----|----|-----|---------------------|--------------|-------------|
| HBV-4"GF | 15 | 48 | 57 | 145 | 3000 kg             | 4.5 mm       | 35          |
| HBV-5"GF | 15 | 55 | 57 | 145 | 4000 kg             | 4.5 mm       | 45          |
| HBV-6"GF | 15 | 58 | 57 | 145 | 5000 kg             | 4.5 mm       | 60          |