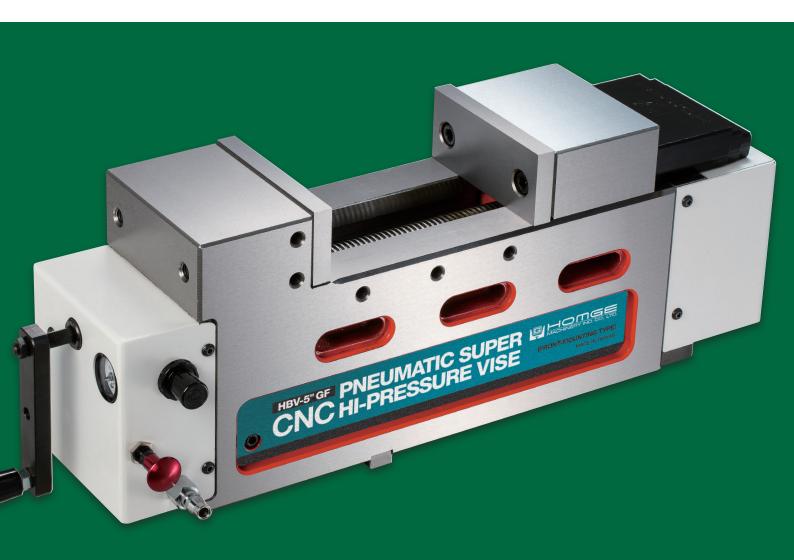

# PNEUMATIC SUPER HI-PRESSURE VISE V

Significantly upgrade CNC Machining Centers

## (FRONT-MOUNTING TYPE)

- High-Force Cylinders hardly malfunction
- · Fixed Height so several vises can be used together
- It's ergonmics for easy reach, thus saves time and prevents back strain

# PNEUMATIC SUPER HI-PRESSURE VISE

### (FRONT-MOUNTING TYPE)

# Model: HBV-4"GF, 5"GF, 6"GF

- 1. Special High-Force Cylinders are designed to enhance clamping force of 0-5000kg and can be adjusted depends on the material of work-piece.
- 2. It's ergonmics for easy reach, thus saves time and prevents back strain.
- 3. Vise body is made of Ductile Iron above FCD 60 grade for high precision and durability.
- Slide ways are HARDENED to HRC 50° to further increase durability and maintain positioning height over long use.
- 5. The special ANGLE-LOCK SYSTEM with compact design for high rigidity automatically pulls the work-piece down to the accurate position.
- 6. High-Force Cylinders hardly malfunction.
- 7. Special safety device to ensure the vise holds clamping force 6 hours if the air supply is cut.
- **8.** Safety range is 4.5 mm.